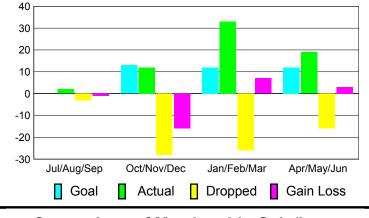

#### Total Status Quo Members

GMT CA: 4 <u>MEMBERSHIP</u>

|             | Membership Results<br>2010-2011 |                              |                                  |                                 | <u>Membership</u><br>2009-2010  |
|-------------|---------------------------------|------------------------------|----------------------------------|---------------------------------|---------------------------------|
| Month       | Net<br>Memb<br><u>Goal</u>      | Actual<br>New<br><u>Memb</u> | Actual<br>Dropped<br><u>Memb</u> | Gain/<br>Loss of<br><u>Memb</u> | Gain/<br>Loss of<br><u>Memb</u> |
| Jul/Aug/Sep | 0                               | 2                            | -3                               | -1                              | -4                              |
| Oct/Nov/Dec | 13                              | 12                           | -28                              | -16                             | -17                             |
| Jan/Feb/Mar | 12                              | 33                           | -26                              | 7                               | 15                              |
| Apr/May/Jun | 12                              | 19                           | -16                              | 3                               | -19                             |
| Totals      | 37                              | 66                           | -73                              | -7                              | -25                             |