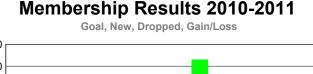

#### Total Status Quo Members

GMT CA: 4 <u>MEMBERSHIP</u>

|             | Membership Results<br>2010-2011 |                              |                                  |                                 | <u>Membership</u><br>2009-2010  |
|-------------|---------------------------------|------------------------------|----------------------------------|---------------------------------|---------------------------------|
| Month       | Net<br>Memb<br><u>Goal</u>      | Actual<br>New<br><u>Memb</u> | Actual<br>Dropped<br><u>Memb</u> | Gain/<br>Loss of<br><u>Memb</u> | Gain/<br>Loss of<br><u>Memb</u> |
| Jul/Aug/Sep | 0                               | 2                            | -3                               | -1                              | -4                              |
| Oct/Nov/Dec | 13                              | 12                           | -28                              | -16                             | -17                             |
| Jan/Feb/Mar | 12                              | 33                           | -26                              | 7                               | 15                              |
| Apr/May/Jun | 12                              | 19                           | -16                              | 3                               | -19                             |
| Totals      | 37                              | 66                           | -73                              | -7                              | -25                             |