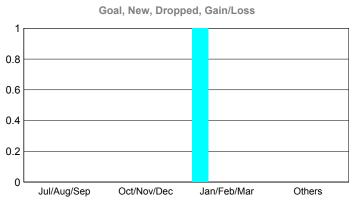

| Month       | New<br>Club<br><u>Goal</u> |   | Actual<br>Dropped<br><u>Clubs</u> | Gain/<br>Loss of<br><u>Clubs</u> | Gain/<br>Loss of<br><u>Clubs</u> |
|-------------|----------------------------|---|-----------------------------------|----------------------------------|----------------------------------|
| Jul/Aug/Sep | 0                          | 0 | 0                                 | 0                                | 0                                |
| Oct/Nov/Dec | 0                          | 0 | 0                                 | 0                                | 0                                |
| Jan/Feb/Mar | 1                          | 0 | 0                                 | 0                                | 0                                |
| Apr/May/Jun | 0                          | 0 | 0                                 | 0                                | 0                                |
| Totals      | 1                          | 0 | 0                                 | 0                                | 0                                |

#### Club Results 2010-2011