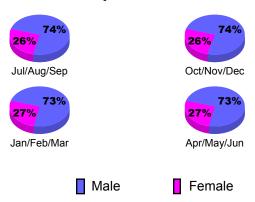

|
| Oct/Nov/Dec | 13                              | 12                           | -28                              | -16                             | -17                             |
| Jan/Feb/Mar | 12                              | 33                           | -26                              | 7                               | 15                              |
| Apr/May/Jun | 12                              | 19                           | -16                              | 3                               | -19                             |
| Totals      | 37                              | 66                           | -73                              | -7                              | -25                             |







# Gender Comparison 2010-2011