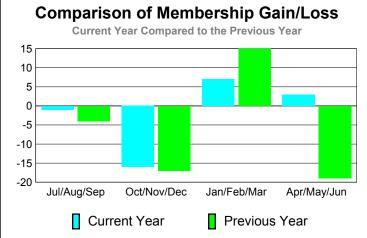

#### Total Status Quo Members

GMT CA: 4 <u>MEMBERSHIP</u>

|             | Membership Results<br>2010-2011 |                              |                                  |                                 | <u>Membership</u><br>2009-2010  |
|-------------|---------------------------------|------------------------------|----------------------------------|---------------------------------|---------------------------------|
| Month       | Net<br>Memb<br><u>Goal</u>      | Actual<br>New<br><u>Memb</u> | Actual<br>Dropped<br><u>Memb</u> | Gain/<br>Loss of<br><u>Memb</u> | Gain/<br>Loss of<br><u>Memb</u> |
| Jul/Aug/Sep | 0                               | 2                            | -3                               | -1                              | -4                              |
| Oct/Nov/Dec | 13                              | 12                           | -28                              | -16                             | -17                             |
| Jan/Feb/Mar | 12                              | 33                           | -26                              | 7                               | 15                              |
| Apr/May/Jun | 12                              | 19                           | -16                              | 3                               | -19                             |
| Totals      | 37                              | 66                           | -73                              | -7                              | -25                             |